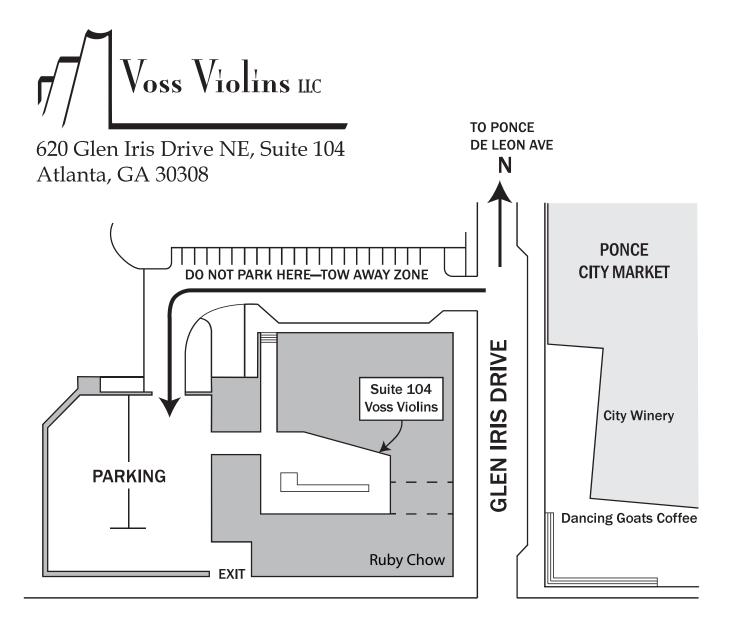

## NORTH AVENUE

We are located in the Ponce Springs lofts on the northwest corner of Ponce de Leon Avenue and Glen Iris Drive.

From Glen Iris Drive, turn into the driveway at the sign for the Glen Iris Lofts.

Turn left at the gate to enter the Ponce Springs parking garage. Park in any of the "visitor" spaces. Entering the courtyard from the garage, suite 104 will be on the far end to your left.

**IMPORTANT:** Before leaving your car, scan the QR code posted on the wall and enter your license plate number. You will receive 20 minutes of free parking, which we can extend with a coupon code if necessary. If you have any difficulty using the QR code, make sure you know your license plate number when you come in so we can register you.